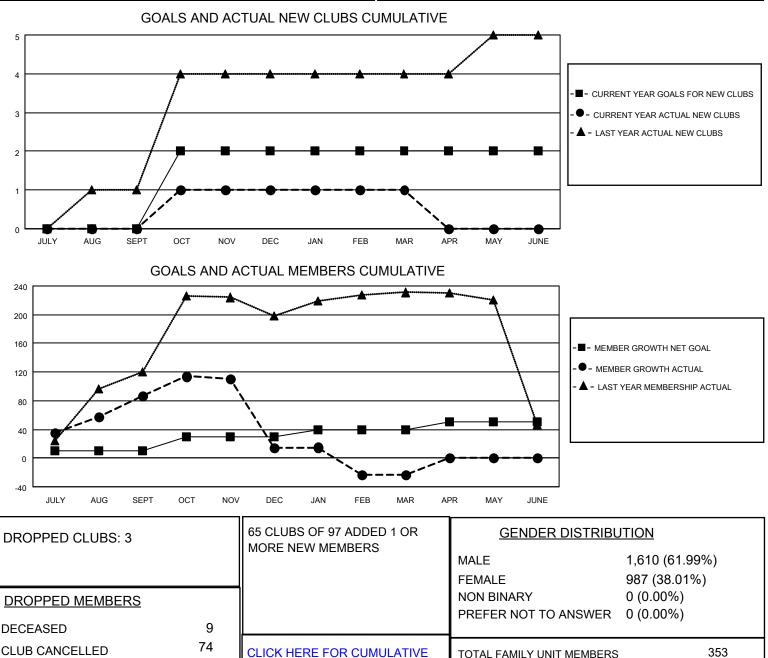

## LOCATION MALAYSIA

District 308 A2

Results as of: 3/31/2023

| Clubs                 |               |           |               | Members               |                         |                         |                                                    |
|-----------------------|---------------|-----------|---------------|-----------------------|-------------------------|-------------------------|----------------------------------------------------|
| RESULTS FOR 2022-2023 |               |           |               | RESULTS FOR 2022-2023 |                         |                         |                                                    |
| QUARTER               | NEW CLUB GOAL | NEW CLUBS | DROPPED CLUBS | QUARTER MEM           | IBER GROWTH NET<br>GOAL | MEMBER GROWTH<br>ACTUAL | DROPPED<br>MEMBERS ACTUAL<br>(including transfers) |
| JULY/AUG/SEPT         | 0             | 0         | 0             | JULY/AUG/SEPT         | 10                      | 171                     | 67                                                 |
| OCT/NOV/DEC           | 2             | 1         | 1             | OCT/NOV/DEC           | 20                      | 61                      | 133                                                |
| JAN/FEB/MAR           | 0             | 0         | 2             | JAN/FEB/MAR           | 10                      | 44                      | 80                                                 |
| APR/MAY/JUNE          | 0             | 0         | 0             | APR/MAY/JUNE          | 10                      | 0                       | 0                                                  |